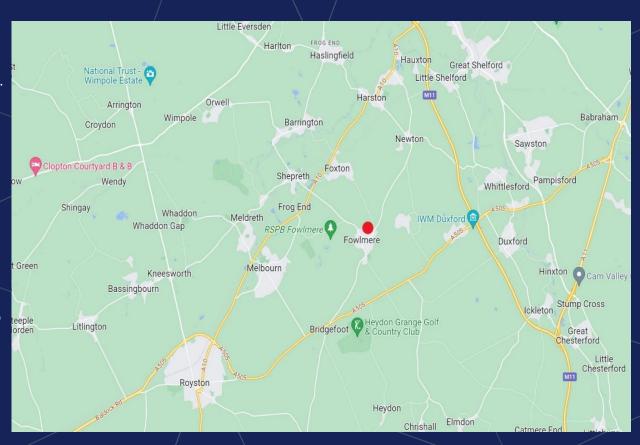

### LOCATION

The property is located in the popular south Cambridgeshire village of Fowlmere, which lies approximately 7.5 miles south of Cambridge and 6 miles north-east of Royston.

It is situated at the end of The Way, off the High Street, to the north-eastern fringe of the village.

The property is in close proximity to both the A10 and A505 which provides fast access to both the M11 (J10) 4.5 miles to the east and the A1 (J9) 17 miles to the south-west.

The location is very well-served with rail services, with stations at Foxton, Shepreth, Royston and Whittlesford Parkway all within easy reach. These provide regular services to London Kings Cross, Liverpool Street and St Pancras International.