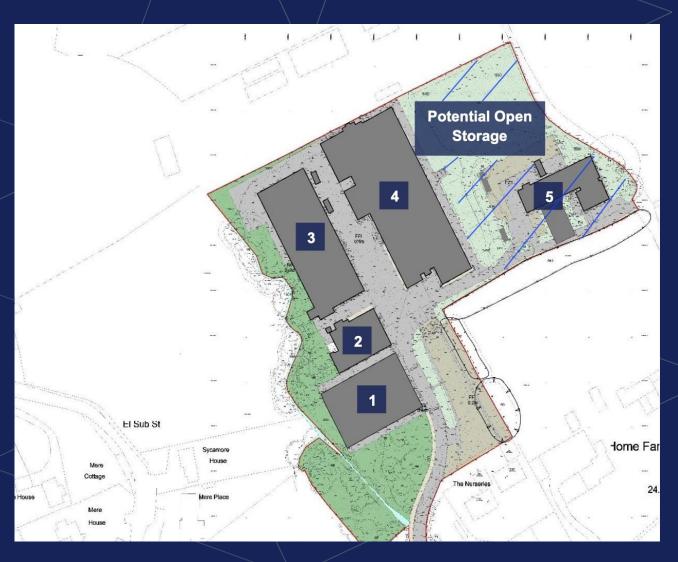

#### **Description**

The site comprises four light industrial warehouse units of various sizes constructed with steel portal frames and a mixture of half height brick & blockwork and profile sheet metal clad elevations.

Additionally, there is a detached office building (Unit 5) and further area of potential open storage land available measuring approximately 1 acre.

## ACCOMMODATION

| Description                | Sq ft     | Sq m    |
|----------------------------|-----------|---------|
| Unit 1                     |           |         |
| Ground floor warehouse     | 10,167    | 944.5   |
| First floor offices        | 848       | 78.78   |
| TOTAL                      | 11,015    | 1,023.3 |
|                            | , , ,     | ,,      |
| Unit 2                     |           |         |
| Ground floor warehouse     | 4,746     | 441     |
| Total                      | 4,746     | 441     |
|                            | .,        |         |
| Unit 3                     |           |         |
| Ground floor warehouse     | 13,423    | 1,247   |
| First floor offices        | 7,091     | 658.7   |
| TOTAL                      | 20,514    | 1905.8  |
| Additional covered storage | 2,362     | 219     |
|                            |           |         |
| Unit 4                     |           |         |
| Ground floor warehouse     | 26,425    | 2,269   |
| First floor offices        | 1,308     | 121.5   |
| Mezzanine storage          | 3,898     | 362.12  |
| TOTAL                      | 31,630    | 2,938   |
|                            |           |         |
| Unit 5                     |           |         |
| Ground floor office        | 5,314     | 494     |
| First floor office         | 1,186     | 110     |
| Total                      | 6,500     | 604     |
|                            |           |         |
| Office / Potential Open    | c. 1 acre |         |
|                            |           |         |