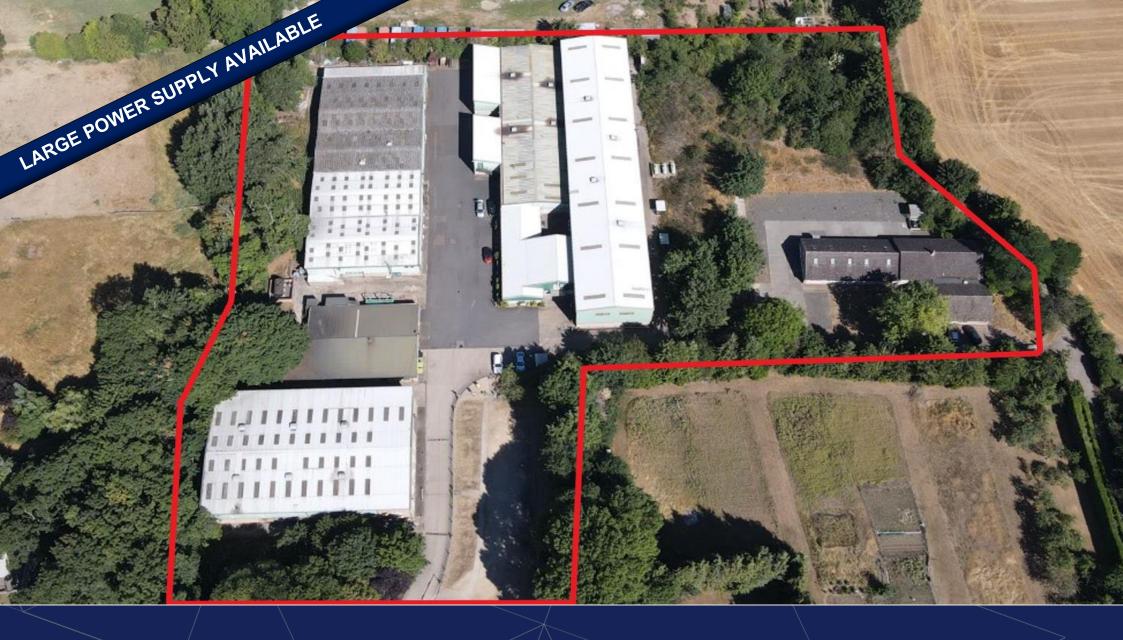

#### **Description**

The site comprises four light industrial warehouse units of various sizes constructed with steel portal frames and a mixture of half height brick & blockwork and profile sheet metal clad elevations.

#### **Specification includes:**

- Eaves heights of between 4.5m 8m
- Surface level loading doors
- Translucent roof panels
- Gantry cranes in two units
- Good-quality offices
- Separate car parking
- Significant power capacity up to 2.5 MVA

Additionally, there is a detached office building (Unit 5) and further area of potential open storage land available measuring approximately 1 acre.

## ACCOMMODATION

| Description                | Sq ft     | Sq m    |
|----------------------------|-----------|---------|
| Unit 1                     |           |         |
| Ground floor warehouse     | 10,167    | 944.5   |
| First floor offices        | 848       | 78.78   |
| TOTAL                      | 11,015    | 1,023.3 |
|                            | , , ,     | ,,      |
| Unit 2                     |           |         |
| Ground floor warehouse     | 4,746     | 441     |
| Total                      | 4,746     | 441     |
|                            | .,        |         |
| Unit 3                     |           |         |
| Ground floor warehouse     | 13,423    | 1,247   |
| First floor offices        | 7,091     | 658.7   |
| TOTAL                      | 20,514    | 1905.8  |
| Additional covered storage | 2,362     | 219     |
|                            |           |         |
| Unit 4                     |           |         |
| Ground floor warehouse     | 26,425    | 2,269   |
| First floor offices        | 1,308     | 121.5   |
| Mezzanine storage          | 3,898     | 362.12  |
| TOTAL                      | 31,630    | 2,938   |
|                            |           |         |
| Unit 5                     |           |         |
| Ground floor office        | 5,314     | 494     |
| First floor office         | 1,186     | 110     |
| Total                      | 6,500     | 604     |
|                            |           |         |
| Office / Potential Open    | c. 1 acre |         |
|                            |           |         |