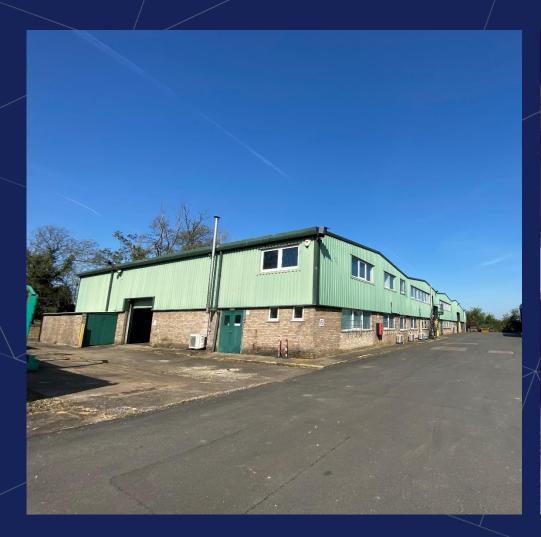

#### **Description**

The site comprises four light industrial warehouse units of various sizes constructed with steel portal frames and a mixture of half height brick & blockwork and profile sheet metal clad elevations.

#### **Specification includes:**

- Eaves heights of between 4.5m 8m
- Surface level loading doors
- Translucent roof panels
- Gantry cranes in two units
- Good-quality offices
- Separate car parking
- Significant power capacity up to 2.5 MVA