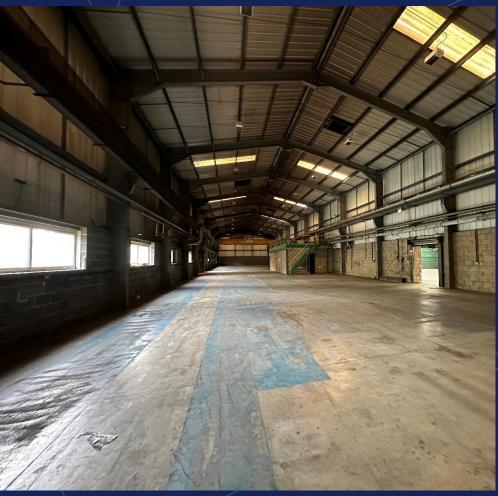

#### **Description**

The site comprises four light industrial warehouse units of various sizes constructed with steel portal frames and a mixture of half height brick & blockwork and profile sheet metal clad elevations.

#### **Specification includes:**

- Eaves heights of between 4.5m 8m
- Surface level loading doors
- Translucent roof panels
- Gantry cranes in two units
- Good-quality offices
- Separate car parking
- Significant power capacity up to 2.5 MVA